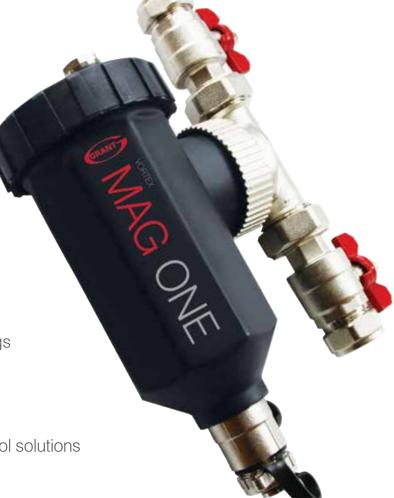

## **Grant** Vortex MagOne Magnetic Filter

Innovative protection for all types of central heating system

## **Features**

- New and improved universal design
- Triple action filtration
- Filters magnetite and non ferrous debris
- Simple to install
- Easy clean, easy drain design
- 12000 gauss neodymium magnet
- Installation/servicing date wheel
- Full bore flat face 28mm chrome isolation valves with 22mm reducers
- 120°C max working temperature
- Manual air bleed
- 500ml dosing capacity
- 360° installation
- 6 bar max working pressure
- Supplied with spare sealing washers & o-rings
- Heavy duty filter for non-ferrous material
- Hose adaptor for remote draining
- Suitable for all heating systems up to 36kW (larger systems use two in a parallel circuit)
- Compatible with all system inhibitors and glycol solutions