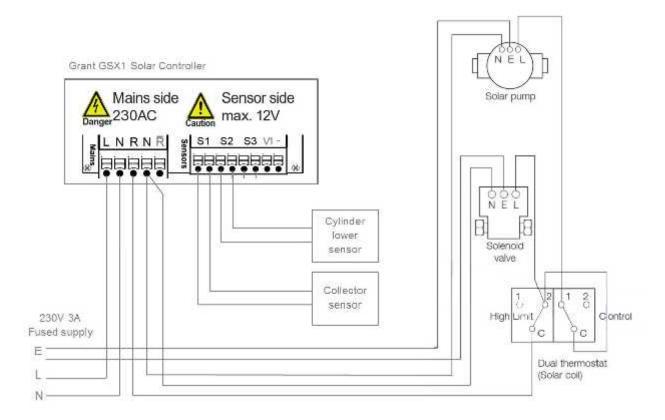

## Wiring diagram

The following wiring diagram should be followed when using the Grant GSX1 solar controller with an unvented solar cylinder fitted with a 'dual stat' (combined high limit and control thermostat) controlling the operation of both a high temperature 2-port valve (on the solar primary circuit) and solar pump.

This information should be used in conjunction with the Installation and Operating instructions supplied with the controller, in particular page 14, Section D.1.